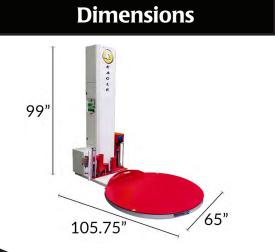

### **Specifications**

- 65" diameter / 10mm thick turntable
- 87" max wrap height .
- 0 12 RPM turntable speed .
- Schneider Electric variable frequency drives •
- Automatic clamp, cut, and wipe system •
- Heated film sealing press •