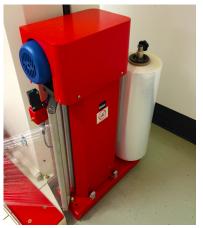

# EAGLE 2000F AUTOMATIC STRETCH WRAPPER

EAG

LE

Herry with

**AUTO** CLAMP, CUT & WIPE SYSTEM

Keep your operator on the forklift!

FEATURING 250% POWERED PRE-STRETCH

**ALL MACHINES AND PARTS STOCKED IN AKRON, OHIO** 

#### **Standard Features**

- Automatic or manual operation
- Simplified control panel for easy operation
- ALHS (Auto Load-Height Sensor) photo eye
- 250% Powered pre-stretch / 20" film carriage
- Soft start/stop turntable
- 3 Wireless key fobs for operation
- (Optional) Pull-lanyard

### **Specifications**

- 65" diameter / 10mm thick turntable
- 87" max wrap height .
- 0 12 RPM turntable speed .
- Schneider Electric variable frequency drives •
- Automatic clamp, cut, and wipe system •
- Heated film sealing press •

Power requirement: 110VAC / 60Hz Air pressure required: 80psi Max. load: 5.000lbs Machine weight: 1,640lbs

\* 3-year parts warranty \*

(unlimited cycles)

**Film Carriage Assembly** 

**Control Panel** 