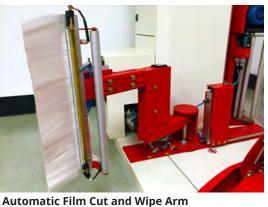

### **Specifications**

- 65" diameter / 10mm thick turntable
- 87" max wrap height .
- 0 12 RPM turntable speed .
- Schneider Electric variable frequency drives •
- Automatic clamp, cut, and wipe system •
- Heated film sealing press •