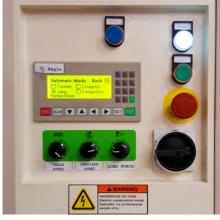

#### **Standard Features**

- Automatic or manual operation
- Simplified control panel for easy operation
- ALHS (Auto Load-Height Sensor) photo eye
- 250% Powered pre-stretch / 20" film carriage
- Soft start/stop turntable
- 3 Wireless key fobs for operation
- (Optional) Pull-lanyard

Power requirement: 110VAC / 60Hz Air pressure required: 80psi Max. load: 5.000lbs Machine weight: 1,640lbs

\* 3-year parts warranty \*

(unlimited cycles)

**Film Carriage Assembly** 

**Control Panel** 