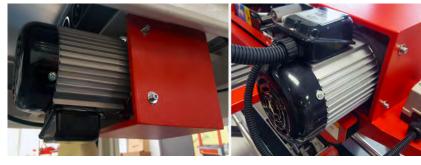

570 Wolf Ledges Parkway, Akron, OH 44311 Phone: (330) 253-5800 | Fax: (330) 253-5805 Online at www.Berran.com



# EAGLE T210 CARTON SEALING MACHINE





## **BERRAN** INDUSTRIAL GROUP, INC.

570 Wolf Ledges Parkway, Akron, OH 44311 | Phone: (330) 253-5800 | Fax: (330) 253-5805

#### **Standard Features**

- Top and bottom tape heads (Adjustable for 2" & 3" tape using the same tape head)
- Extension in/out-feed roller tables
- Adjustable table work height
- Locking roller caster wheels
- Dual mast with top squeezers
- All-metal drive wheel



1/4HP Dual Industrial Motors

## **Specifications**

- Dual 1/4HP motors / Powered top and bottom drive belts
- 30 cartons per minute sealing speed

Power requirement: 110VAC / 60Hz

Max. Load: 80lbs Carton size

> Length: 6.00" to ∞ Width: 6.50" to 26.00" Height: 4.75" to 20.00"

\* 1-year parts warranty \*



**Tape Head Assembly** 





**Control Panel** 

## Dimensions





Eagle T210

#### **DISTRIBUTED BY**



ASK ABOUT A DEMO