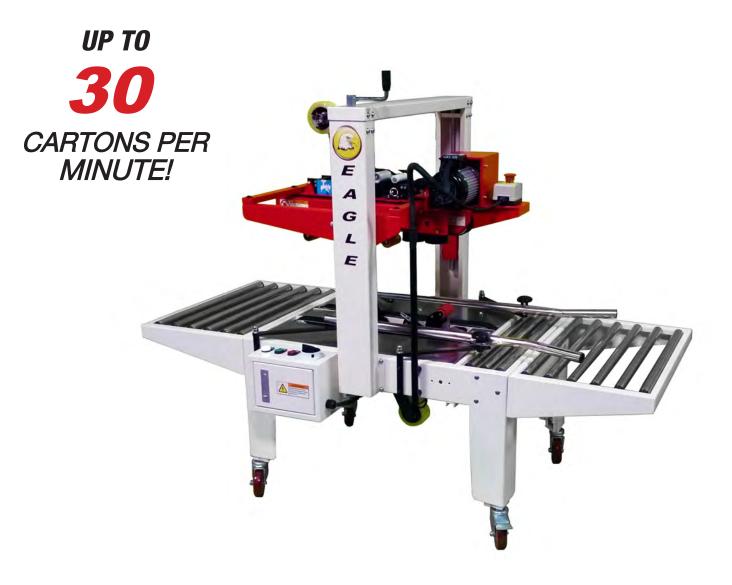

# EAGLE T210 CARTON SEALING MACHINE

#### **Standard Features**

- Top and bottom tape heads (Adjustable for 2" & 3" tape using the same tape head)
- Extension in/out-feed roller tables
- Adjustable table work height
- Locking roller caster wheels
- Dual mast with top squeezers
- All-metal drive wheel

## **Specifications**

- Dual 1/4HP motors / Powered top and bottom drive belts
- 30 cartons per minute sealing speed

Power requirement: 110VAC / 60Hz

Max. Load: 80lbs Carton size

> Length: 6.00" to ∞ Width: 6.50" to 26.00" Height: 4.75" to 20.00"