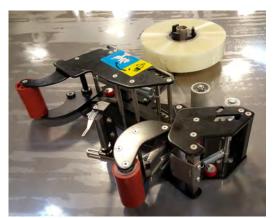

00 | Fax: (330) 253-5805 Online at www.Berran.com



# EAGLE T210 CARTON SEALING MACHINE





## **BERRAN** INDUSTRIAL GROUP, INC.

570 Wolf Ledges Parkway, Akron, OH 44311 | Phone: (330) 253-5800 | Fax: (330) 253-5805

#### **Standard Features**

- Top and bottom tape heads (Adjustable for 2" & 3" tape using the same tape head)
- Extension in/out-feed roller tables
- Adjustable table work height
- Locking roller caster wheels
- Dual mast with top squeezers
- All-metal drive wheel



1/4HP Dual Industrial Motors

## **Specifications**

- Dual 1/4HP motors / Powered top and bottom drive belts
- 30 cartons per minute sealing speed

Power requirement: 110VAC / 60Hz

Max. Load: 80lbs Carton size

> Length: 6.00" to ∞ Width: 6.50" to 26.00" Height: 4.75" to 20.00"

\* 1-year parts warranty \*



**Tape Head Assembly** 





**Control Panel** 

## Dimensions





Eagle T210

#### **DISTRIBUTED BY**



ASK ABOUT A DEMO