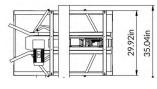

## Dimensions

Eagle T210

## **Specifications**

- Dual 1/4HP motors / Powered top and bottom drive belts
- 30 cartons per minute sealing speed

Power requirement: 110VAC / 60Hz

Max. Load: 80lbs Carton size

> Length: 6.00" to ∞ Width: 6.50" to 26.00" Height: 4.75" to 20.00"