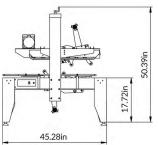

## Dimensions

Eagle T210

## **Specifications**

- Dual 1/4HP motors / Powered top and bottom drive belts
- 30 cartons per minute sealing speed

Power requirement: 110VAC / 60Hz

Max. Load: 80lbs Carton size

> Length: 6.00" to ∞ Width: 6.50" to 26.00" Height: 4.75" to 20.00"